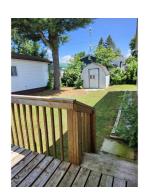

Bungalow Washrooms 1 x 4 (bath/shower)

Skirted/Crawl Space Shed

| Interior            |                               | Exterior            |                          | Inclusions              |                          |
|---------------------|-------------------------------|---------------------|--------------------------|-------------------------|--------------------------|
| Heat                | Forced Air/Gas<br>4 Years old | Vinyl Siding        | Shed                     | Refrigerator            | LG Freezer below         |
|                     | Morrison<br>Climate Control   | Drive               | 2 parking spots          | Stove/Oven              | Electric<br>Frigidaire   |
| Water Heater        | Electric 2 years old 1/2 size | Wheel Chair<br>Ramp | Enclosed Porch           | Dishwasher<br>Microwave | No<br>No                 |
| Water Supply        | Capreit/Wells<br>Artesian Fed | Approx Sq Ft        | 650                      | Washer<br>Dryer         | Frigidaire<br>Stacked    |
| Closet in Bedroom 1 | Inc 3 drawers                 | Steel roof (2009)   | Upgraded Windows         | Window Treatments       | All rooms                |
| Electrical Panel    | Inside Bedroom 1              | GFI electrical plug | Over panel side of house | Freezer                 | Small Chest              |
|                     |                               | Side Deck           | Partially fenced         | Warranties              | In Good Working<br>Order |