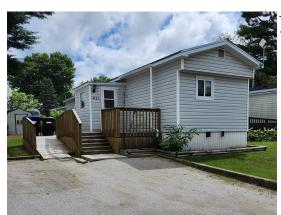

## Univest Leasing Inc.

www.univestleasing.ca

Price — \$169,000

4121 Evergreen Terrace, Ontario L3V 0V1 - Lot 113

Northlander Model 12 x 52

Land is Leased–Capreit–Current Monthly Rent \$468 inc Prop Tax

Mobile Home Bedrooms 2

Bungalow Washrooms 1 x 4 (bath/shower)

Skirted/Crawl Space Shed

| Interior            |                               | Exterior            |                          | Inclusions              |                          |
|---------------------|-------------------------------|---------------------|--------------------------|-------------------------|--------------------------|
| Heat                | Forced Air/Gas<br>4 Years old | Vinyl Siding        | Shed                     | Refrigerator            | LG Freezer below         |
|                     | Morrison<br>Climate Control   | Drive               | 2 parking spots          | Stove/Oven              | Electric<br>Frigidaire   |
| Water Heater        | Electric 2 years old 1/2 size | Wheel Chair<br>Ramp | Enclosed Porch           | Dishwasher<br>Microwave | No<br>No                 |
| Water Supply        | Capreit/Wells<br>Artesian Fed | Approx Sq Ft        | 650                      | Washer<br>Dryer         | Frigidaire<br>Stacked    |
| Closet in Bedroom 1 | Inc 3 drawers                 | Steel roof (2009)   | Upgraded Windows         | Window Treatments       | All rooms                |
| Electrical Panel    | Inside Bedroom 1              | GFI electrical plug | Over panel side of house | Freezer                 | Small Chest              |
|                     |                               | Side Deck           | Partially fenced         | Warranties              | In Good Working<br>Order |