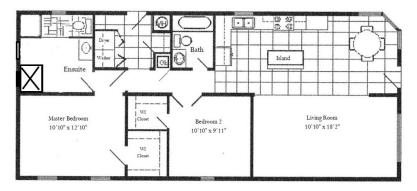

Bungalow Washrooms 2 full

Skirted/Crawl Space Garage Double Extended

| Interior       |                                  | Exterior            |                               | Inclusions              |                               |
|----------------|----------------------------------|---------------------|-------------------------------|-------------------------|-------------------------------|
| Heat           | Forced Air/Gas<br>3 years old    | Vinyl Siding        | Awning on porch               | Refrigerator            | Samsung 2016                  |
|                | Morrison<br>Climate Control      | Drive               | 2 parking spots               | Stove/Oven              | GE Electric 2017              |
| Water Heater   | 2019 Electric<br>178 lt capacity | Wrap around Porch   | 8' x 44'<br>7' x 12'          | Dishwasher<br>Microwave | Bosch 2024<br>Magic Chef 2024 |
| Water Supply   | Compass/Wells<br>Artesian Fed    | Approx Sq Ft        | 1,152                         | Washer<br>Dryer         | GE 2024 164 kWa<br>GE         |
| Bedroom–Master | Walk in Closet<br>Ensuite Full   | Garage—detached     | Double<br>Extended            | Other                   | Talk to Diane                 |
| Bedroom-2nd    | Walk in Closet                   | GFI electrical plug | Over panel side of house      | Window Treatments       | All rooms                     |
| Bath—2nd       | Full                             | Sky Lights          | 2 in kitchen<br>1 in 2nd bath | Warranties              | In Good Working<br>Order      |