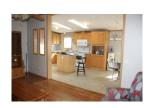

## Univest Leasing Inc.

www.univestleasing.ca

1413 JV Parkway, Severn, Ontario L3V 0V4 - Lot 426

Titan Senator – 24' x 48'

Land is Leased—Compass—Current Monthly Rent \$589.58 inc. prop tax

Modular Home Bedrooms 2

Bungalow Washrooms 2 full

Skirted/Crawl Space Garage Double Extended

| Interior       |                                  | Exterior            |                               | Inclusions              |                               |
|----------------|----------------------------------|---------------------|-------------------------------|-------------------------|-------------------------------|
| Heat           | Forced Air/Gas<br>3 years old    | Vinyl Siding        | Awning on porch               | Refrigerator            | Samsung 2016                  |
|                | Morrison<br>Climate Control      | Drive               | 2 parking spots               | Stove/Oven              | GE Electric 2017              |
| Water Heater   | 2019 Electric<br>178 lt capacity | Wrap around Porch   | 8' x 44'<br>7' x 12'          | Dishwasher<br>Microwave | Bosch 2024<br>Magic Chef 2024 |
| Water Supply   | Compass/Wells<br>Artesian Fed    | Approx Sq Ft        | 1,152                         | Washer<br>Dryer         | GE 2024 164 kWa<br>GE         |
| Bedroom–Master | Walk in Closet<br>Ensuite Full   | Garage—detached     | Double<br>Extended            | Other                   | Talk to Diane                 |
| Bedroom-2nd    | Walk in Closet                   | GFI electrical plug | Over panel side of house      | Window Treatments       | All rooms                     |
| Bath—2nd       | Full                             | Sky Lights          | 2 in kitchen<br>1 in 2nd bath | Warranties              | In Good Working<br>Order      |