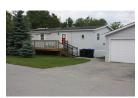

Bungalow Washrooms 2 full

Skirted/Crawl Space Garage Double Extended

| Interior       |                                  | Exterior            |                               | Inclusions              |                               |
|----------------|----------------------------------|---------------------|-------------------------------|-------------------------|-------------------------------|
| Heat           | Forced Air/Gas<br>3 years old    | Vinyl Siding        | Awning on porch               | Refrigerator            | Samsung 2016                  |
|                | Morrison<br>Climate Control      | Drive               | 2 parking spots               | Stove/Oven              | GE Electric 2017              |
| Water Heater   | 2019 Electric<br>178 lt capacity | Wrap around Porch   | 8' x 44'<br>7' x 12'          | Dishwasher<br>Microwave | Bosch 2024<br>Magic Chef 2024 |
| Water Supply   | Compass/Wells<br>Artesian Fed    | Approx Sq Ft        | 1,152                         | Washer<br>Dryer         | GE 2024 164 kWa<br>GE         |
| Bedroom–Master | Walk in Closet<br>Ensuite Full   | Garage—detached     | Double<br>Extended            | Other                   | Talk to Diane                 |
| Bedroom-2nd    | Walk in Closet                   | GFI electrical plug | Over panel side of house      | Window Treatments       | All rooms                     |
| Bath—2nd       | Full                             | Sky Lights          | 2 in kitchen<br>1 in 2nd bath | Warranties              | In Good Working<br>Order      |